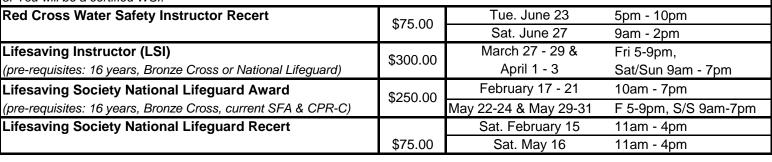

## 2020 MID-WINTER & SPRING ADVANCED SWIMMING COURSES:

\*\*NEW\*\*Red Cross Psychological First Aid

Sat. February 22

8am - 5pm

| Neu Closs i Sychological i list Alu                                |           | Jai. 1 Ebruary 22              | oani - opin       |
|--------------------------------------------------------------------|-----------|--------------------------------|-------------------|
| Learn how to prepare yourself and help others during a crisis.     | \$120.00  | Wed. April 22                  | 9am - 6pm         |
| **Online portion is completed before attending classroom           |           | Sat May 9                      | 9am - 6pm         |
| Red Cross Standard First Aid & CPR AED                             |           | Sun. January 26                | 9am - 6pm         |
| **Blended Learning format - must complete online                   |           | Sat. February 29               | 9am - 6pm         |
| component before attending classroom portion!                      | \$180.00  | Wed. March 25                  | 8am - 5pm         |
|                                                                    |           | Sat. April 25                  | 9am - 6pm         |
|                                                                    |           | Sat. June 13                   | 9am - 6pm         |
| Red Cross Standard First Aid & CPR AED                             | \$180.00  | Thur. March 5, 12 & 19         | 8am - 5pm         |
| ** Full classroom session - no online work required                | φ100.00   | Sat. & Sun. May 2 & 3          | 9am - 6pm         |
| Red Cross Standard First Aid & CPR AED Recert                      |           | Sat. February 8                | 9am - 6pm         |
| **Must have current SFA or full course must be taken               | \$80.00   | Sat. March 21                  | 9am - 6pm         |
| (CPR AED Recert only - \$50)                                       |           | Tue. April 25                  | 8am - 5pm         |
| Red Cross First Aid Instructor (pre-requisites: Red Cross SI       | A & CPR-0 | <del>(</del> )                 |                   |
| Fundamentals of Instruction                                        | \$250.00  | January 11 & 12                | 9am - 6pm         |
| Discipline-Specific: Standard First Aid Instructor                 | \$250.00  | January 18 & 19                | 9am - 6pm         |
| Red Cross First Aid Instructor Recert                              | \$150.00  | Sat. January 25                | 9am - 6pm         |
| Red Cross Water Safety Instructor (WSI)                            |           | Hours for these courses        | IN REA            |
| (pre-requisites: 15 years, Emergency/Standard First Aid, Red Cross | \$275.00  | vary - check in with the       | CHADIAN RED CADOS |
| Assistant Lifeguard or Bronze Cross)                               |           | front desk for details!        | \ <sub>Q</sub>    |
| 1. Attend & pass Strokes & Emergency Reponse Skills Evaluation     |           | March 31 or April 30           | S 및               |
| 2. Complete online course                                          |           | assigned dates/times           | POUGE CAMADIA     |
| 3. Complete min 8 hr Teaching Experience                           |           | April 13-17 or May 4-June      | 3 POUST ON POLY   |
| 4. Attend & pass Pool/Classroom session                            |           | April 13-17 <b>or</b> June 5-7 | OGE CAN           |
| 5. You will be a certified WSI!                                    |           |                                |                   |
| Red Cross Water Safety Instructor Recert                           | \$75.00   | Tue. June 23                   | 5pm - 10pm        |
|                                                                    |           | Sat. June 27                   | 9am - 2pm         |